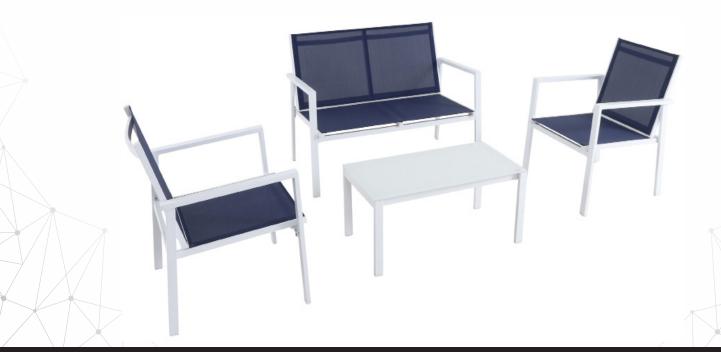

The Harper 4-piece sling seating set from Mod may be simple, but it's anything but basic. Strong, weather-resistant fabric cradles your body to bring ultimate peace at the end of a well-fought day. A rust-proof aluminum frame adds the touch of durability and reliance that you need in life. This set enables you to afford quality patio furniture that reflects your fabulous life—a life shared with your family and friends in the open air of your outdoor retreat courtesy of Mod Furniture.

## Features

- 4-piece seating set from the Harper Collection
- Set includes 1 sling loveseat, 2 sling arm chairs, and a glass-top coffee table
- Rust-resistant aluminum frames are perfect for outdoor use
- Made with all-weather materials will last year after year
- Breathable sling fabric dries quickly, resists stains and UV harm
- Legs feature non-skid grips for increased stability
- Fabric color: Navy Blue
- Also available in Gray